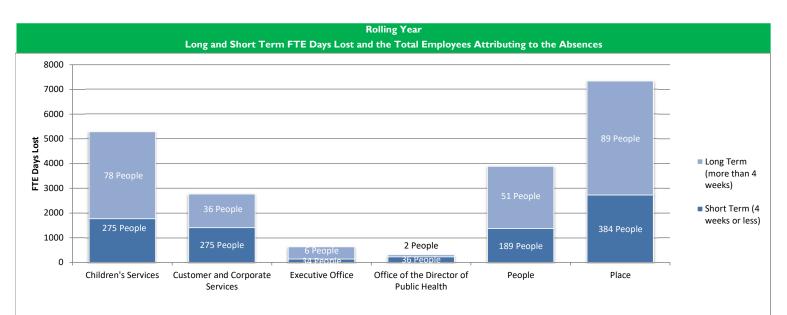

|                         |
| Place                                   | 735.54                     | 165,497.32                                                                              | 7,337.65                           | 4.43%                         | 9.98  | 1.13      | 7.00                             | 2.98                                               |                         |
| Council Wide                            | 2,180.19                   | 490,542.71                                                                              | 20,217.53                          | 4.12%                         | 9.27  | 0.96      | 7.00                             | 2.27                                               |                         |



|                                         | Average Number of Sick Days per FTE for the rolling year ended: |        |        |        |        |        |        |        |        |        |        |        |
|-----------------------------------------|-----------------------------------------------------------------|--------|--------|--------|--------|--------|--------|--------|--------|--------|--------|--------|
| Directorate                             | Jan 22                                                          | Feb 22 | Mar 22 | Apr 22 | May 22 | Jun 22 | Jul 22 | Aug 22 | Sep 22 | Oct 22 | Nov 22 | Dec 22 |
| Children's Services                     | 9.42                                                            | 10.41  | 11.73  | 11.35  | 11.43  | 11.25  | 11.56  | 10.71