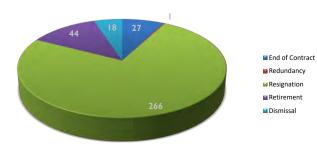

| 85.6                                | 64                                                                     | 0             | 82              | 76.2           | - 15                               | 5 - 9.40                         | 12.40%                                                                                                         |
| Council Wide                            | 356                 | 282.8                               | 460                                                                    | 0             | 321             | 266.9          | 35                                 | 15.90                            | 14.23%                                                                                                         |

#### Reasons for Leaving (RYTD)



\*please be aware that chart colours are generated within excel and cannot be changed to match across the charts

#### Pay Elements Report (Month)

| Directorate                             | Actual Basic Salary<br>Spend | Overtime Spend<br>(Plain) | Overtime Spend<br>(Enhanced) | Page 1<br>Additional duties<br>/ Acting Up | Other Payments | Total salary spend<br>(with actual on<br>costs) | Pay Elements<br>Tracker<br>(based on<br>previous<br>month) |
|-----------------------------------------|------------------------------|---------------------------|------------------------------|--------------------------------------------|----------------|-------------------------------------------------|------------------------------------------------------------|
| Children's Services