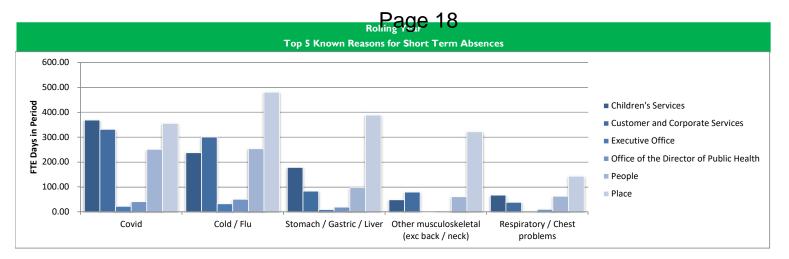

th | 3.81                                                            | 4.13   | 3.55   | 3.58   | 4.06   | 4.28   | 4.26   | 4.07   | 3.79   | 9.36   | 3.87   | 3.86   |
| People                                  | 9.41                                                            | 10.41  | 10.74  | 10.73  | 11.70  | 12.32  | 13.69  | 14.50  | 14.65  | 14.50  | 14.09  | 14.95  |
| Place                                   | 9.14                                                            | 9.16   | 9.06   | 9.24   | 9.17   | 9.15   | 9.41   | 9.39   | 9.04   | 9.28   | 9.39   | 9.98   |
| Council Wide                            | 8.53                                                            | 8.49   | 8.74   | 8.76   | 8.77   | 8.84   | 9.23   | 9.19   | 9.01   | 9.03   | 8.90   | 9.27   |





#### **Rolling Year** Top 5 Known Reasons for Long Term Absences 800.00 700.00 600.00 FTE Days in Period Children's Services 500.00 Customer and Corporate Services 400.00 Executive Office 300.00 Office of the Director of Public Health 200.00 People Place 100.00 0.00 Anxiety / depression / Surgery / operation; if Other musculoskeletal Stress - work related Stress - combination psych - personal cause not in list (exc back / neck)

## AGENCY SPEND APRIL 2022 TO DECEMBER 2022

**Please Note:** the corporate agency contract moved from Pertemps Ltd to Matrix on 3 October 2022

|                                         | AGENCY SPEND WITH PERTEMPS | AGENCY CONTRACT WITH MATRIX |               |               |                |  |  |
|-----------------------------------------|-------------------