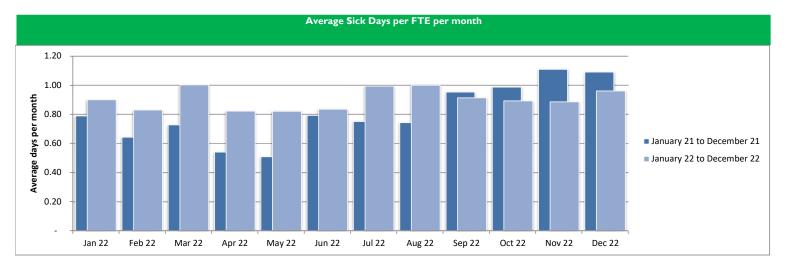

alth | 3.81                                                            | 4.13   | 3.55   | 3.58   | 4.06   | 4.28   | 4.26   | 4.07   | 3.79   | 9.36   | 3.87   | 3.86   |
| People                                  | 9.41                                                            | 10.41  | 10.74  | 10.73  | 11.70  | 12.32  | 13.69  | 14.50  | 14.65  | 14.50  | 14.09  | 14.95  |
| Place                                   | 9.14                                                            | 9.16   | 9.06   | 9.24   | 9.17   | 9.15   | 9.41   | 9.39   | 9.04   | 9.28   | 9.39   | 9.98   |
| Council Wide                            | 8.53                                                            | 8.49   | 8.74   | 8.76   | 8.77   | 8.84   | 9.23   | 9.19   | 9.01   | 9.03   | 8.90   | 9.27   |





#### **Rolling Year** Top 5 Known Reasons for Long Term Absences 800.00 700.00 600.00 FTE Days in Period Children's Services 500.00 Customer and Corporate Services 400.00 Executive Office 300.00 Office of the Director of Public Health 200.00 People Place 100.00 0.00 Anxiety / depression / Surgery / operation; if Other musculoskeletal Stress - work related Stress - combination psych - personal cause not in list (exc back / neck)

## AGENCY SPEND APRIL 2022 TO DECEMBER 2022

**Please Note:** the corporate agency contract moved from Pertemps Ltd to Matrix on 3 October 2022

|                                         | AGENCY SPEND WITH PERTEMPS | AGENCY CONTRACT WITH MATRIX |               |               |                |  |  |
|-----------------------------------------|-----------------