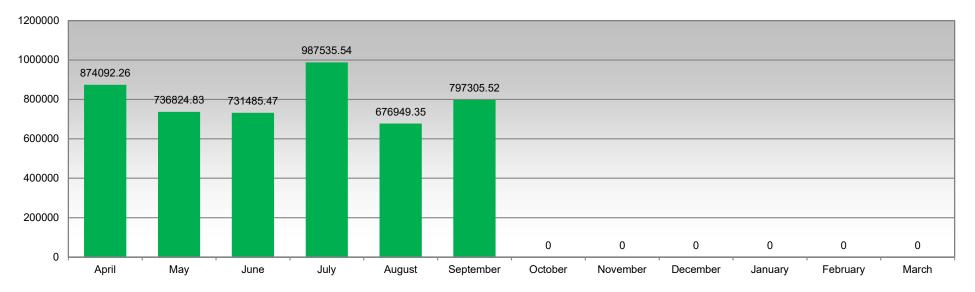

## Capital Programme

| Details                                                               | 2022-23 Latest<br>Forecast | 2023-24 Latest<br>Forecast | 2024-25 Latest<br>Forecast | 2025-26 Latest<br>Forecast | 2026-27 Latest<br>Forecast | Total      |
|-----------------------------------------------------------------------|----------------------------|----------------------------|----------------------------|----------------------------|----------------------------|------------|
| Delivering a Net Zero Plymouth                                        | £                          | £                          | £                          | £                          | £                          | £          |
| National Marine Park                                                  | 166,471                    | -                          | -                          | -                          | -                          | 166,471    |
| National Marine Park - New Horizons                                   | 525,455                    | 79,500                     | -                          | -                          | -                          | 604,955    |
| Civic Centre District Energy                                          | 215,618                    | -                          | -                          | -                          | -                          | 215,618    |
| Civic Centre District Energy - Phase 2                                | -                          | 474,591                    | 2,421,892                  | 76,423                     | -                          | 2,972,906  |
| Chelson Meadow Solar Farm                                             | 60,000                     | 357,100                    | -                          | -                          | -                          | 417,100    |
| Solar Roof Tops                                                       | 172,046                    | -                          | -                          | -                          | -                          | 172,046    |
| PCC LED Lighting Replacement Programme                                | 120,000                    | 506,511                    | -                          | -                          | -                          | 626,511    |
| Heat Sourcing in Corporate Buildings (Big 4 + Next 7 Decarbonisation) | 3,546,680                  | -                          | -                          | -                          | -                          | 3,546,680  |
| Home Energy                                                           | 88,285                     | 60,000                     | -                          | -                          | -                          | 148,285    |
| Warm Homes                                                            | 428,282                    | -                          | -                          | -                          | -                          | 428,282    |
| Green Homes LAD                                                       | I,882,239                  | -                          | -                          | -                          | -                          | I,882,239  |
| Social Housing Decarbonisation                                        | 967,404                    | -                          | -                          | -                          | -                          | 967,404    |
| Home Upgrade Grant HUG                                                | 2,254,202                  | -                          | -                          | -                          | -                          | 2,254,202  |
| Northern Corridor Strategic Cycle Network                             | 2,049,813                  | 150,000                    | -                          | -                          | -                          | 2,199,813  |
| Eastern Corridor Strategic Cycle Network (Colesdown Hill)             | 1,163,933                  | 150,000                    | -                          | -                          | -                          | 1,313,933  |
| Billacombe Footbridge                                                 | -                          | 590,055                    | -                          | -                          | -                          | 590,055    |
| Transforming Cities Fund Tranche 2 Grant                              | I,776,740                  | 19,156,166                 | -                          | -                          | -                          | 20,932,906 |
| TCF T2 Royal Parade Bus Infrastructure                                | 176,002                    | 243,237                    | -                          | -                          | -                          | 419,239    |
| TCF T2 Mayflower Street Bus Stops                                     | 302,865                    | 207,000                    | -                          | -                          | -                          | 509,865    |
| TCF T2 Crownhill Sustainable Transport Corridor                       | 576,111                    | 190,000                    | -                          | -                          | -                          | 766,111    |
| TCF T2 St Budeaux Station Interchange                                 | 399,084                    | 585,688                    | -                          | -                          | -                          | 984,772    |
| TCF T2 St Budeaux to Dockyard                                         | 195,875                    | 880,937                    | -                          | -                          | -                          | 1,076,812  |
| TCF T2 Dockyard to City Centre Walking & Cycling                      | 165,109                    | 879,555                    | -                          | -                          | -                          | I,044,664  |
| TCF T2 Workplace Travel Package                                       | 575,662                    | -                          | -                          | -                          | -                          | 575,662    |
| TCF T2 Mobility Hubs                                                  | 2,065,421                  | 2,787,111                  | -                          | -                          | -                          | 4,852,532  |
| Longbrook Street Flood Defence                                        | 139,242                    | -                          | -                          | -                          | -                          | 139,242    |
| Derriford Community Park - Phase I Biodiversity Improvements          | 4,145                      | 55,521                     | 58,021                     | 58,023                     | -                          | 175,710    |
| Derriford Community Park - Phase 3 - Access Networks                  | 262,843                    | -                          | -                          | -                          | -                          | 262,843    |
| Plan for Trees                                                        | 227,585                    | 226,400                    | 216,000                    | -                          | -                          | 669,985    |
| Plymouth's Natural Grid                                               | 173,499                    | -                          | -                          | -                          | -                          | 173,499    |

| Ply & S.Devon Community Forest                                                                                                                                                                                                                                                                                                                                                                                                                                                                               | 640,000                                                                                                                                                                                                                                               | 3,844,890                                                                                                                                              | 2,493,000                                                                                                                              | 1,671,000                                                                              | -                                                                                 | 8,648,890                                                                                                                                                              |
|--------------------------------------------------------------------------------------------------------------------------------------------------------------------------------------------------------------------------------------------------------------------------------------------------------------------------------------------------------------------------------------------------------------------------------------------------------------------------------------------------------------|-------------------------------------------------------------------------------------------------------------------------------------------------------------------------------------------------------------------------------------------------------|--------------------------------------------------------------------------------------------------------------------------------------------------------|----------------------------------------------------------------------------------------------------------------------------------------|----------------------------------------------------------------------------------------|-----------------------------------------------------------------------------------|------------------------------------------------------------------------------------------------------------------------------------------------------------------------|
| TCF T2 Signal Optimisation / ITS (citywide) and Traffic Control Centre                                                                                                                                                                                                                                                                                                                                                                                                                                       | 2,490,654                                                                                                                                                                                                                                             | -                                                                                                                                                      | -                                                                                                                                      | -                                                                                      | -                                                                                 | 2,490,654                                                                                                                                                              |
| Electric Vehicles                                                                                                                                                                                                                                                                                                                                                                                                                                                                                            | 180,065                                                                                                                                                                                                                                               | 221,139                                                                                                                                                | -                                                                                                                                      | -                                                                                      | -                                                                                 | 401,204                                                                                                                                                                |
| Fleet Decarbonisation Programme                                                                                                                                                                                                                                                                                                                                                                                                                                                                              | -                                                                                                                                                                                                                                                     | 568,000                                                                                                                                                | 323,000                                                                                                                                | -                                                                                      | -                                                                                 | 891,000                                                                                                                                                                |
| Container Provision                                                                                                                                                                                                                                                                                                                                                                                                                                                                                          | 115,167                                                                                                                                                                                                                                               | -                                                                                                                                                      | -                                                                                                                                      | -                                                                                      | -                                                                                 | 115,167                                                                                                                                                                |
| Various Projects under £100k                                                                                                                                                                                                                                                                                                                                                                                                                                                                                 | 271,822                                                                                                                                                                                                                                               | 8,041                                                                                                                                                  | -                                                                                                                                      | -                                                                                      | -                                                                                 | 279,863                                                                                                                                                                |
| Millbay Boulevard                                                                                                                                                                                                                                                                                                                                                                                                                                                                                            | 7,657                                                                                                                                                                                                                                                 | 3,500                                                                                                                                                  | -                                                                                                                                      | -                                                                                      | -                                                                                 | , 57                                                                                                                                                                   |
| Bus Punctuality improvement plan (BPIP)                                                                                                                                                                                                                                                                                                                                                                                                                                                                      | 155                                                                                                                                                                                                                                                   | -                                                                                                                                                      | -                                                                                                                                      | -                                                                                      | -                                                                                 | 155                                                                                                                                                                    |
| Barbican Footbridge                                                                                                                                                                                                                                                                                                                                                                                                                                                                                          | -                                                                                                                                                                                                                                                     | 4,541                                                                                                                                                  | -                                                                                                                                      | -                                                                                      | -                                                                                 | 4,541                                                                                                                                                                  |
| Cycle A: Somerset PI to Ponsonby Rd                                                                                                                                                                                                                                                                                                                                                                                                                                                                          | 33                                                                                                                                                                                                                                                    | -                                                                                                                                                      | -                                                                                                                                      | -                                                                                      | -                                                                                 | 33                                                                                                                                                                     |
| Cycle Ci: Broxton Dr to Saltram Meadow R/bout                                                                                                                                                                                                                                                                                                                                                                                                                                                                | 5,728                                                                                                                                                                                                                                                 | -                                                                                                                                                      | -                                                                                                                                      | -                                                                                      | -                                                                                 | 5,728                                                                                                                                                                  |
| Elec Veh PCC Car Parks                                                                                                                                                                                                                                                                                                                                                                                                                                                                                       | 3,565                                                                                                                                                                                                                                                 | -                                                                                                                                                      | -                                                                                                                                      | -                                                                                      | -                                                                                 | 3,565                                                                                                                                                                  |
| Laira Avenue Flood Defense                                                                                                                                                                                                                                                                                                                                                                                                                                                                                   | 2,629                                                                                                                                                                                                                                                 | -                                                                                                                                                      | -                                                                                                                                      | -                                                                                      | -                                                                                 | 2,629                                                                                                                                                                  |
| St Levan Park Flood Defence                                                                                                                                                                                                                                                                                                                                                                                                                                                                                  | 88,000                                                                                                                                                                                                                                                | -                                                                                                                                                      | -                                                                                                                                      | -                                                                                      | -                                                                                 | 88,000                                                                                                                                                                 |
| Lipson Vale Phase I Trefusis Pk Flood Defence                                                                                                                                                                                                                                                                                                                                                                                                                                                                | 41,010                                                                                                                                                                                                                                                | -                                                                                                                                                      | -                                                                                                                                      | -                                                                                      | -                                                                                 | 41,010                                                                                                                                                                 |
| Ham Lane - Flood Alleviation                                                                                                                                                                                                                                                                                                                                                                                                                                                                                 | 69,148                                                                                                                                                                                                                                                | -                                                                                                                                                      | -                                                                                                                                      | -                                                                                      | -                                                                                 | 69,148                                                                                                                                                                 |
| Garden Waste Collection Vehicles                                                                                                                                                                                                                                                                                                                                                                                                                                                                             | 20,530                                                                                                                                                                                                                                                | -                                                                                                                                                      | -                                                                                                                                      | -                                                                                      | -                                                                                 | 20,530                                                                                                                                                                 |
| Garden Waste Collection Containers                                                                                                                                                                                                                                                                                                                                                                                                                                                                           | 33,367                                                                                                                                                                                                                                                | -                                                                                                                                                      | -                                                                                                                                      | -                                                                                      | -                                                                                 | 33,367                                                                                                                                                                 |
| Total Delivering a Net Zero Plymouth                                                                                                                                                                                                                                                                                                                                                                                                                                                                         | 24,378,317                                                                                                                                                                                                                                            | 32,221,443                                                                                                                                             | 5,511,913                                                                                                                              | I,805,446                                                                              | -                                                                                 | 63,917,119                                                                                                                                                             |
|                                                                                                                                                                                                                                                                                                                                                                                                                                                                                                              |                                                                                                                                                                                                                                                       |                                                                                                                                                        |                                                                                                                                        |                                                                                        |                                                                                   |                                                                                                                                                                        |
| Delivering a sustainable City Centre and Waterfront                                                                                                                                                                                                                                                                                                                                                                                                                                                          | £                                                                                                                                                                                                                                                     | £                                                                                                                                                      | £                                                                                                                                      | £                                                                                      | £                                                                                 | £                                                                                                                                                                      |
| Delivering a sustainable City Centre and Waterfront<br>Quality Hotel                                                                                                                                                                                                                                                                                                                                                                                                                                         | £<br>45,896                                                                                                                                                                                                                                           | £<br>20,000                                                                                                                                            | £<br>107,121                                                                                                                           | £                                                                                      | £                                                                                 | £<br>173,018                                                                                                                                                           |
|                                                                                                                                                                                                                                                                                                                                                                                                                                                                                                              |                                                                                                                                                                                                                                                       |                                                                                                                                                        |                                                                                                                                        |                                                                                        |                                                                                   |                                                                                                                                                                        |
| Quality Hotel                                                                                                                                                                                                                                                                                                                                                                                                                                                                                                | 45,896                                                                                                                                                                                                                                                | 20,000                                                                                                                                                 |                                                                                                                                        | -                                                                                      | -                                                                                 | 173,018                                                                                                                                                                |
| Quality Hotel<br>Colin Campbell Court                                                                                                                                                                                                                                                                                                                                                                                                                                                                        | 45,896<br>30,000                                                                                                                                                                                                                                      | 20,000<br>157,188                                                                                                                                      | 107,121<br>-                                                                                                                           | -                                                                                      | -                                                                                 | 173,018<br>187,188                                                                                                                                                     |
| Quality Hotel<br>Colin Campbell Court<br>3-19 Raleigh St & 91-95 New George St                                                                                                                                                                                                                                                                                                                                                                                                                               | 45,896<br>30,000<br>900,000                                                                                                                                                                                                                           | 20,000<br>157,188<br>300,000                                                                                                                           | 107,121<br>-                                                                                                                           | -<br>-<br>-                                                                            | -<br>-<br>-                                                                       | 173,018<br>187,188<br>1,300,000                                                                                                                                        |
| Quality Hotel         Colin Campbell Court         3-19 Raleigh St & 91-95 New George St         Colin Campbell Court Demolitions                                                                                                                                                                                                                                                                                                                                                                            | 45,896<br>30,000<br>900,000<br>420,000                                                                                                                                                                                                                | 20,000<br>157,188<br>300,000<br>564,748                                                                                                                | 107,121<br>-<br>100,000<br>-                                                                                                           | -<br>-<br>-<br>-                                                                       |                                                                                   | 173,018<br>187,188<br>1,300,000<br>984,748                                                                                                                             |
| Quality Hotel         Colin Campbell Court         3-19 Raleigh St & 91-95 New George St         Colin Campbell Court Demolitions         Plymouth Health and Wellbeing Hub at Colin Campbell Court                                                                                                                                                                                                                                                                                                          | 45,896<br>30,000<br>900,000<br>420,000<br>1,361,102                                                                                                                                                                                                   | 20,000<br>157,188<br>300,000<br>564,748<br>1,458,300                                                                                                   | 107,121<br>-<br>100,000<br>-<br>22,700                                                                                                 | -<br>-<br>-<br>-                                                                       |                                                                                   | 173,018<br>187,188<br>1,300,000<br>984,748<br>2,842,102                                                                                                                |
| Quality Hotel         Colin Campbell Court         3-19 Raleigh St & 91-95 New George St         Colin Campbell Court Demolitions         Plymouth Health and Wellbeing Hub at Colin Campbell Court         Toys 'R Us                                                                                                                                                                                                                                                                                       | 45,896<br>30,000<br>900,000<br>420,000<br>1,361,102<br>25,000                                                                                                                                                                                         | 20,000<br>157,188<br>300,000<br>564,748<br>1,458,300<br>75,000                                                                                         | 107,121<br>-<br>100,000<br>-<br>22,700<br>1,170,823                                                                                    | -<br>-<br>-<br>-<br>-<br>-                                                             | -<br>-<br>-<br>-<br>-<br>-                                                        | 173,018<br>187,188<br>1,300,000<br>984,748<br>2,842,102<br>1,270,823                                                                                                   |
| Quality Hotel         Colin Campbell Court         3-19 Raleigh St & 91-95 New George St         Colin Campbell Court Demolitions         Plymouth Health and Wellbeing Hub at Colin Campbell Court         Toys 'R Us         Relocation of Shekinah                                                                                                                                                                                                                                                        | 45,896<br>30,000<br>900,000<br>420,000<br>1,361,102<br>25,000<br>97,504                                                                                                                                                                               | 20,000<br>157,188<br>300,000<br>564,748<br>1,458,300<br>75,000<br>197,500                                                                              | 107,121<br>-<br>100,000<br>-<br>22,700<br>1,170,823                                                                                    | -<br>-<br>-<br>-<br>-<br>-                                                             | -<br>-<br>-<br>-<br>-<br>-                                                        | 173,018<br>187,188<br>1,300,000<br>984,748<br>2,842,102<br>1,270,823<br>345,669                                                                                        |
| Quality Hotel         Colin Campbell Court         3-19 Raleigh St & 91-95 New George St         Colin Campbell Court Demolitions         Plymouth Health and Wellbeing Hub at Colin Campbell Court         Toys 'R Us         Relocation of Shekinah         Future High Streets Fund - Civic Centre                                                                                                                                                                                                        | 45,896<br>30,000<br>900,000<br>420,000<br>1,361,102<br>25,000<br>97,504<br>1,500,000                                                                                                                                                                  | 20,000<br>157,188<br>300,000<br>564,748<br>1,458,300<br>75,000<br>197,500<br>8,963,708                                                                 | 107,121<br>-<br>100,000<br>-<br>22,700<br>1,170,823<br>50,665<br>-                                                                     | -<br>-<br>-<br>-<br>-<br>-<br>-<br>-<br>-                                              | -<br>-<br>-<br>-<br>-<br>-<br>-<br>-                                              | 173,018<br>187,188<br>1,300,000<br>984,748<br>2,842,102<br>1,270,823<br>345,669<br>10,463,708                                                                          |
| Quality Hotel         Colin Campbell Court         3-19 Raleigh St & 91-95 New George St         Colin Campbell Court Demolitions         Plymouth Health and Wellbeing Hub at Colin Campbell Court         Toys 'R Us         Relocation of Shekinah         Future High Streets Fund - Civic Centre         Future High Streets Fund - Guildhall                                                                                                                                                           | 45,896<br>30,000<br>900,000<br>420,000<br>1,361,102<br>25,000<br>97,504<br>1,500,000<br>212,039                                                                                                                                                       | 20,000<br>157,188<br>300,000<br>564,748<br>1,458,300<br>75,000<br>197,500<br>8,963,708<br>1,436,320                                                    | 107,121<br>-<br>100,000<br>-<br>22,700<br>1,170,823<br>50,665<br>-<br>2,311,626                                                        | -<br>-<br>-<br>-<br>-<br>-<br>-<br>-<br>-<br>-                                         | -<br>-<br>-<br>-<br>-<br>-<br>-<br>-<br>-                                         | 173,018<br>187,188<br>1,300,000<br>984,748<br>2,842,102<br>1,270,823<br>345,669<br>10,463,708<br>3,959,985                                                             |
| Quality Hotel         Colin Campbell Court         3-19 Raleigh St & 91-95 New George St         Colin Campbell Court Demolitions         Plymouth Health and Wellbeing Hub at Colin Campbell Court         Toys 'R Us         Relocation of Shekinah         Future High Streets Fund - Civic Centre         Future High Streets Fund - Guildhall         City Centre Public Realm Old Town St/ New George St                                                                                               | 45,896<br>30,000<br>900,000<br>420,000<br>1,361,102<br>25,000<br>97,504<br>1,500,000<br>212,039<br>3,461,632                                                                                                                                          | 20,000<br>157,188<br>300,000<br>564,748<br>1,458,300<br>75,000<br>197,500<br>8,963,708<br>1,436,320                                                    | 107,121<br>-<br>100,000<br>-<br>22,700<br>1,170,823<br>50,665<br>-<br>2,311,626<br>-                                                   | -<br>-<br>-<br>-<br>-<br>-<br>-<br>-<br>-<br>-<br>-<br>-<br>-                          | -<br>-<br>-<br>-<br>-<br>-<br>-<br>-<br>-<br>-<br>-                               | 173,018<br>187,188<br>1,300,000<br>984,748<br>2,842,102<br>1,270,823<br>345,669<br>10,463,708<br>3,959,985<br>4,230,763                                                |
| Quality Hotel         Colin Campbell Court         3-19 Raleigh St & 91-95 New George St         Colin Campbell Court Demolitions         Plymouth Health and Wellbeing Hub at Colin Campbell Court         Toys 'R Us         Relocation of Shekinah         Future High Streets Fund - Civic Centre         Future High Streets Fund - Guildhall         City Centre Public Realm Old Town St/ New George St         Civic Square                                                                          | 45,896<br>30,000<br>900,000<br>420,000<br>1,361,102<br>25,000<br>97,504<br>1,500,000<br>212,039<br>3,461,632<br>755,558                                                                                                                               | 20,000<br>157,188<br>300,000<br>564,748<br>1,458,300<br>75,000<br>197,500<br>8,963,708<br>1,436,320<br>769,131<br>-                                    | 107,121<br>-<br>100,000<br>-<br>22,700<br>1,170,823<br>50,665<br>-<br>2,311,626<br>-<br>-<br>-                                         | -<br>-<br>-<br>-<br>-<br>-<br>-<br>-<br>-<br>-<br>-<br>-                               | -<br>-<br>-<br>-<br>-<br>-<br>-<br>-<br>-<br>-<br>-                               | 173,018<br>187,188<br>1,300,000<br>984,748<br>2,842,102<br>1,270,823<br>345,669<br>10,463,708<br>3,959,985<br>4,230,763<br>755,558                                     |
| Quality Hotel         Colin Campbell Court         3-19 Raleigh St & 91-95 New George St         Colin Campbell Court Demolitions         Plymouth Health and Wellbeing Hub at Colin Campbell Court         Toys 'R Us         Relocation of Shekinah         Future High Streets Fund - Civic Centre         Future High Streets Fund - Guildhall         City Centre Public Realm Old Town St/ New George St         Civic Square         Armada Way                                                       | 45,896<br>30,000<br>900,000<br>420,000<br>1,361,102<br>25,000<br>97,504<br>1,500,000<br>212,039<br>3,461,632<br>755,558<br>2,755,205                                                                                                                  | 20,000<br>157,188<br>300,000<br>564,748<br>1,458,300<br>75,000<br>197,500<br>8,963,708<br>1,436,320<br>769,131<br>-<br>-<br>9,836,495                  | 107,121<br>-<br>100,000<br>-<br>22,700<br>1,170,823<br>50,665<br>-<br>2,311,626<br>-<br>-<br>-<br>-<br>-<br>-                          | -<br>-<br>-<br>-<br>-<br>-<br>-<br>-<br>-<br>-<br>-<br>-<br>-<br>-<br>-                | -<br>-<br>-<br>-<br>-<br>-<br>-<br>-<br>-<br>-<br>-<br>-<br>-<br>-                | 173,018<br>187,188<br>1,300,000<br>984,748<br>2,842,102<br>1,270,823<br>345,669<br>10,463,708<br>3,959,985<br>4,230,763<br>755,558<br>12,591,700                       |
| Quality Hotel         Colin Campbell Court         3-19 Raleigh St & 91-95 New George St         Colin Campbell Court Demolitions         Plymouth Health and Wellbeing Hub at Colin Campbell Court         Toys 'R Us         Relocation of Shekinah         Future High Streets Fund - Civic Centre         Future High Streets Fund - Guildhall         City Centre Public Realm Old Town St/ New George St         Civic Square         Armada Way         Royal Parade                                  | 45,896           30,000           900,000           420,000           1,361,102           25,000           97,504           1,500,000           212,039           3,461,632           755,558           2,755,205           150,444                   | 20,000<br>157,188<br>300,000<br>564,748<br>1,458,300<br>75,000<br>197,500<br>8,963,708<br>1,436,320<br>769,131<br>-<br>9,836,495<br>500,000            | 107,121<br>-<br>100,000<br>-<br>22,700<br>1,170,823<br>50,665<br>-<br>2,311,626<br>-<br>-<br>-<br>-<br>-<br>-<br>-                     | -<br>-<br>-<br>-<br>-<br>-<br>-<br>-<br>-<br>-<br>-<br>-<br>-<br>-<br>-<br>-<br>-      | -<br>-<br>-<br>-<br>-<br>-<br>-<br>-<br>-<br>-<br>-<br>-<br>-<br>-<br>-<br>-      | 173,018<br>187,188<br>1,300,000<br>984,748<br>2,842,102<br>1,270,823<br>345,669<br>10,463,708<br>3,959,985<br>4,230,763<br>755,558<br>12,591,700<br>650,444            |
| Quality Hotel         Colin Campbell Court         3-19 Raleigh St & 91-95 New George St         Colin Campbell Court Demolitions         Plymouth Health and Wellbeing Hub at Colin Campbell Court         Toys 'R Us         Relocation of Shekinah         Future High Streets Fund - Civic Centre         Future High Streets Fund - Guildhall         City Centre Public Realm Old Town St/ New George St         Civic Square         Armada Way         Royal Parade         HSHAZ Façade Restoration | 45,896           30,000           900,000           420,000           1,361,102           25,000           97,504           1,500,000           212,039           3,461,632           755,558           2,755,205           150,444           145,000 | 20,000<br>157,188<br>300,000<br>564,748<br>1,458,300<br>75,000<br>197,500<br>8,963,708<br>1,436,320<br>769,131<br>-<br>9,836,495<br>500,000<br>145,070 | 107,121<br>-<br>100,000<br>-<br>22,700<br>1,170,823<br>50,665<br>-<br>-<br>2,311,626<br>-<br>-<br>-<br>-<br>-<br>-<br>-<br>-<br>-<br>- | -<br>-<br>-<br>-<br>-<br>-<br>-<br>-<br>-<br>-<br>-<br>-<br>-<br>-<br>-<br>-<br>-<br>- | -<br>-<br>-<br>-<br>-<br>-<br>-<br>-<br>-<br>-<br>-<br>-<br>-<br>-<br>-<br>-<br>- | 173,018<br>187,188<br>1,300,000<br>984,748<br>2,842,102<br>1,270,823<br>345,669<br>10,463,708<br>3,959,985<br>4,230,763<br>755,558<br>12,591,700<br>650,444<br>290,070 |

| City Centre Shop Fronts Grant Scheme                         | 17,836     | -          | -          | -       | - | 17,836     |
|--------------------------------------------------------------|------------|------------|------------|---------|---|------------|
| West End Public Realm                                        | 13,401     | -          | -          | -       | - | 3,40       |
| Re-development of Old Town Street / New George Street East   | 20,000     | -          | -          | -       | - | 20,000     |
| Devonport Market High Tech 'Play Market'                     | 67,264     | -          | -          | -       | - | 67,264     |
| Sutton Harbour Public Realm Improvements                     | 31,955     | -          | -          | -       | - | 31,955     |
| Total Delivering a sustainable City Centre and Waterfront    | 12,021,916 | 24,688,632 | 3,762,935  | -       | - | 40,473,482 |
| Delivering a sustainable Derriford / Northern Corridor       | £          | £          | £          | £       | £ | £          |
| Forder Valley Link Road                                      | 9,149,887  | 2,159,715  | -          | -       | - | 11,309,602 |
| Forder Valley Interchange                                    | 3,953,579  | 274,065    | -          | -       | - | 4,227,644  |
| Charlton Road                                                | 60,000     | 645,490    | 564,000    | -       | - | I,269,490  |
| Woolwell to The George (Widening & Park & Ride)              | I,704,048  | 18,193,602 | 13,110,545 | 755,000 | - | 33,763,194 |
| TCF T2 Woolwell to The George                                | 1,960,366  | 2,906,048  | -          | -       | - | 4,866,414  |
| Morlaix Drive Access Improvements                            | 3,795,912  | -          | -          | -       | - | 3,795,912  |
| Various Projects under £100k                                 | 40,140     | 13,759     | -          | -       | - | 53,899     |
| N Corridor Junction Imps                                     | 0          | 13,759     | -          | -       | - | 13,759     |
| ATF T2 - Cycle Contraflows                                   | 40,140     | -          | -          | -       | - | 40,140     |
| Total Delivering a sustainable Derriford / Northern Corridor | 20,663,931 | 24,192,679 | 13,674,545 | 755,000 | - | 59,286,155 |
| Delivering a sustainable Eastern Corridor                    | £          | £          | £          | £       | £ | £          |
| E Corridor Junction Improvements                             | 226,652    | 61,471     | -          | -       | - | 288,123    |
| A379 Pomphlett to The Ride                                   | -          | 78,420     | -          | -       | - | 78,420     |
| A38 Manadon Junction                                         | 695,376    | 208,288    | -          | -       | - | 903,664    |
| Plymouth Major Road Network                                  | 314,078    | -          | -          | -       | - | 314,078    |
| Total Delivering a sustainable Eastern Corridor              | 1,236,106  | 348,179    | -          | -       | - | I,584,285  |
| Delivering sustainable homes                                 | £          | £          | £          | £       | £ | £          |
| PfH Extra Care Housing Support Millbay                       | -          | 450,000    | -          | -       | - | 450,000    |
| Integrated Health Hub at Colin Campbell Court                | 811,322    | -          | -          | -       | - | 811,322    |
| Eclipse Project                                              | 640,469    | 970,602    | -          | -       | - | 1,611,071  |
| Development of a Plymouth Short Term Care Centre             | 336,003    | -          | -          | -       | - | 336,003    |
| Re-provision of Vines and Colwill Lodge                      | 281,000    | 6,491,936  | 3,535,481  | -       | - | 10,308,417 |
| Douglass House Site Development                              | 522,447    | -          | -          | -       | - | 522,447    |
| Disabled Facilities (incl Care & Repair works)               | 4,719,845  | -          | -          | -       | - | 4,719,845  |
| PfH Bath Street                                              | 50,000     | 1,459,553  | -          | -       | - | I,509,553  |
| 6 Victoria Place                                             | I I,063    | 170,000    | -          | -       | - | 181,063    |
| Coombe Way, Kings Tamerton LRF & S106                        | 12,592     | 600,000    | 330,000    | -       | - | 942,592    |
| Elgin Crescent                                               | 55,555     | 45,000     | -          |         | - | 100,555    |